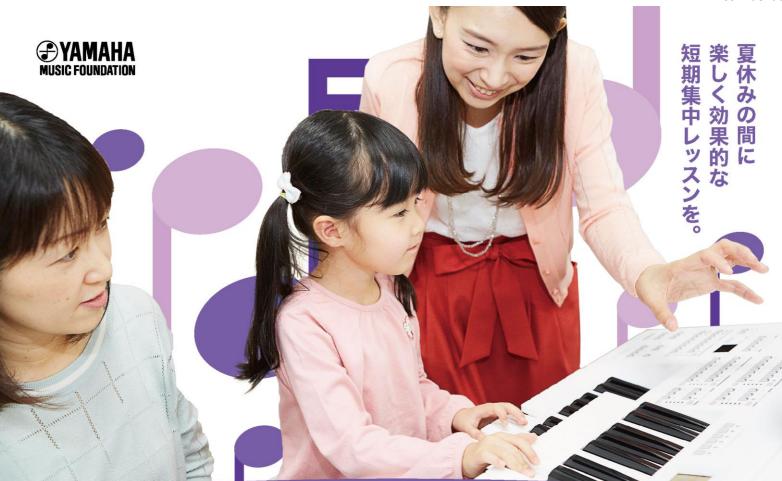

## 幼児科パーソナル 夏期集中レッスン

~幼児科への入会をご希望のお子さま

5月からスタートしている幼児科に入会いただくための、夏休み短期集中のレッスンです。 幼児科 (グループ) クラスの進度に早期に追いついて合流できますので、安心して入会いただけます。

| 対象      | 年中(4~5歳)、年長(5~6歳)                                                     |
|---------|-----------------------------------------------------------------------|
| 期間      | 2023年7月1日~8月31日                                                       |
| レッスン形態  | 1回30分の個人レッスン★ ※教室の入れ替え時間を含みます ※レッスンは保護者と同伴になります                       |
| レッスン回数  | 6回 ※6回のレッスン終了後、9月より幼児科(グループ)への入会が可能です                                 |
| レッスン料   | 15,000円(税込) ※7,500円×2回の分納可                                            |
| 教材費     | 8,360円(音源と映像の教材を「CD」「DVD」で購入される場合)<br>8,140円(音源と映像の教材を各「配信版」で購入される場合) |
| 入会金・施設費 | 本レッスン受講時は不要です。幼児科への入会時に改めてご案内いたします。                                   |

※幼児科の入会時と同じ教材になります ※レッスンでは一部、内容を限定して実施いたします ※費用はいずれも税込価格です

レッスン内容

夏期集中レッスンでは、「きく・うたう・ひく」ことを中心に学び、さまざまなタイプの曲にチャレンジしていきます。

- 少しずつ鍵盤を弾くことに慣れていき、ド〜ソまでの音を使った「レパートリー」を演奏します
- 音楽の楽しさを全身で感じながら、先生の真似をして歌ったり弾いたりすることを繰り返し積み重ねる体験をとおして、 音楽を確実に把握していきます